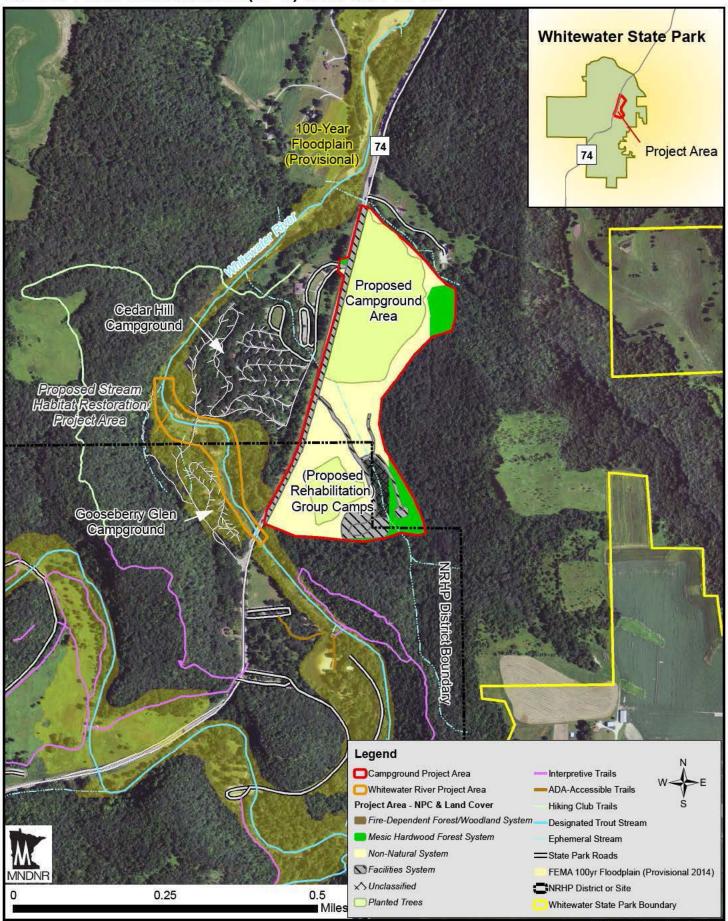

Figure 4: Whitewater State Park Campground Development Project Area, Natural Plant Communities (NPC) and Land Cover

Figure 5: Whitewater State Park Campground Development Project, NRCS Soil Units

Figure 6: Whitewater State Park Campground Development Project Area, **Draft Concept Plan and Project Details** 