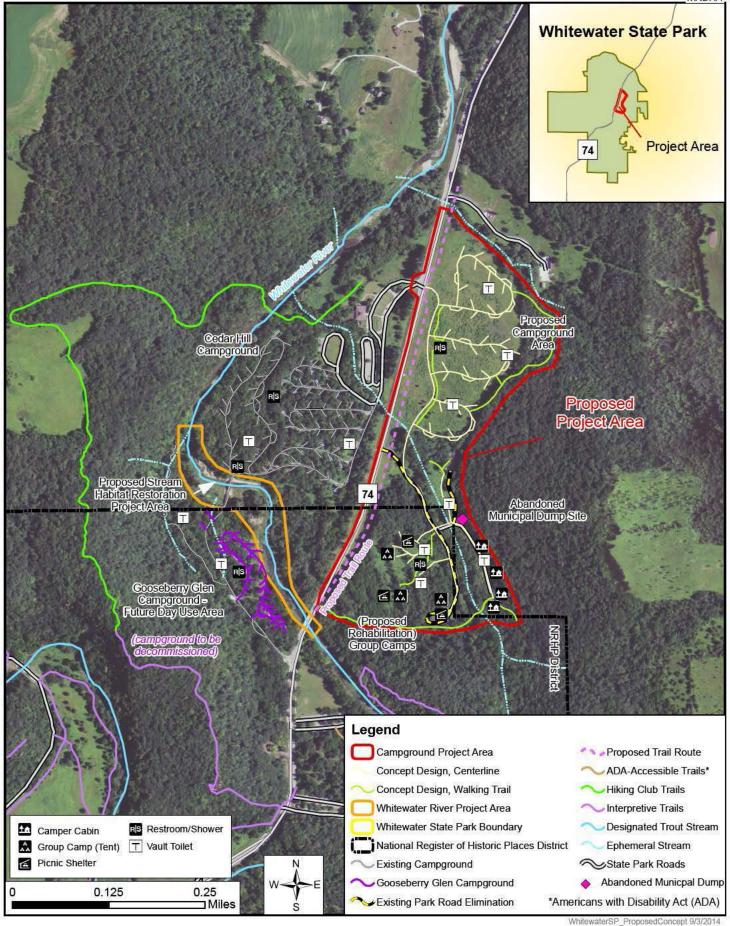

## Whitewater State Park Campground Development Winona County, Minnesota

| igure 1 | Project Location Map                                                                 |
|---------|--------------------------------------------------------------------------------------|
| igure 2 | Whitewater State Park Campground Development Project, USGS Map, 1:24,000             |
| igure 3 | Whitewater State Park Visitor Map - Existing Conditions                              |
| igure 4 | Whitewater State Park Campground Development Project Area, Natural Plant Communities |
|         | (NPC) and Land Cover                                                                 |
| igure 5 | Whitewater State Park Campground Development Project, NRCS Soil Units                |
| igure 6 | Whitewater State Park Campground Development Project Area, Draft Concept Plan and    |
|         | Project Details                                                                      |

Figure 4: Whitewater State Park Campground Development Project Area, Natural Plant Communities (NPC) and Land Cover

Figure 5: Whitewater State Park Campground Development Project, NRCS Soil Units

Figure 6: Whitewater State Park Campground Development Project Area, **Draft Concept Plan and Project Details** 