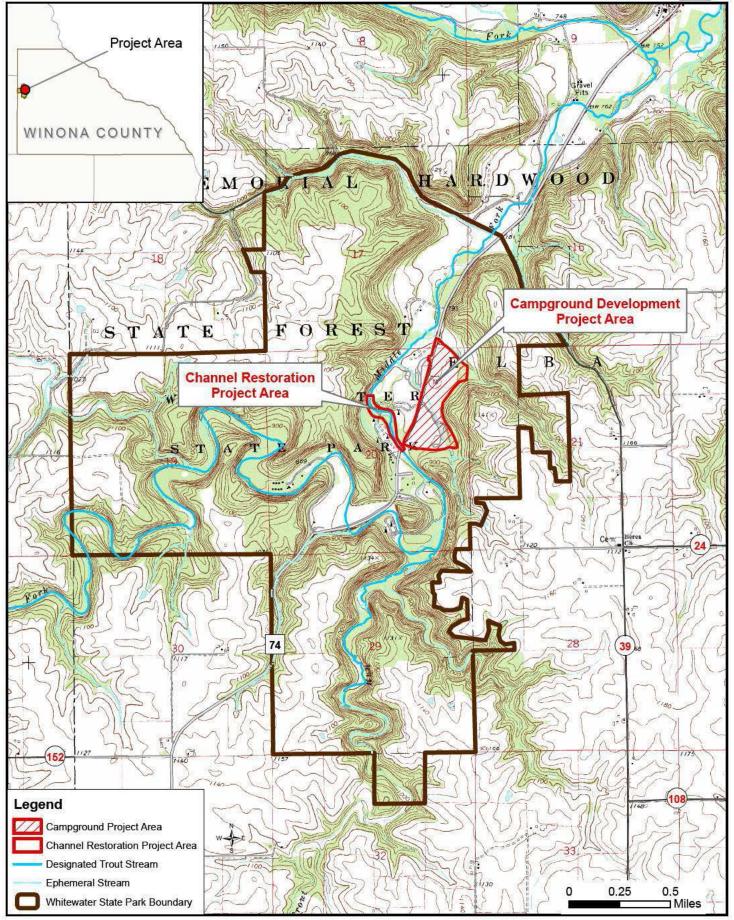

Figure 1: Whitewater State Park Campground Development Project, Winona County

Figure 2: Whitewater State Park Campground Development Project, USGS Map, 1:24,000

Figure 3: Whitewater State Park Visitor Map - Existing Conditions