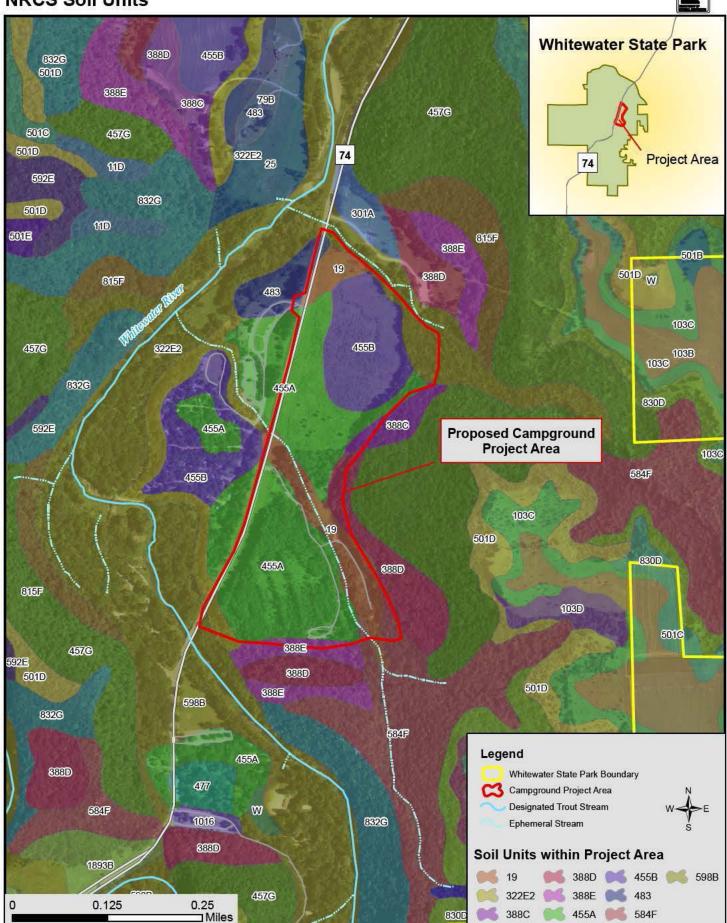

## Whitewater State Park Campground Development Winona County, Minnesota

| igure 1 | Project Location Map                                                                 |
|---------|--------------------------------------------------------------------------------------|
| igure 2 | Whitewater State Park Campground Development Project, USGS Map, 1:24,000             |
| igure 3 | Whitewater State Park Visitor Map - Existing Conditions                              |
| igure 4 | Whitewater State Park Campground Development Project Area, Natural Plant Communities |
|         | (NPC) and Land Cover                                                                 |
| igure 5 | Whitewater State Park Campground Development Project, NRCS Soil Units                |
| igure 6 | Whitewater State Park Campground Development Project Area, Draft Concept Plan and    |
|         | Project Details                                                                      |

Figure 4: Whitewater State Park Campground Development Project Area, Natural Plant Communities (NPC) and Land Cover

Figure 5: Whitewater State Park Campground Development Project, NRCS Soil Units

Figure 6: Whitewater State Park Campground Development Project Area, **Draft Concept Plan and Project Details** 