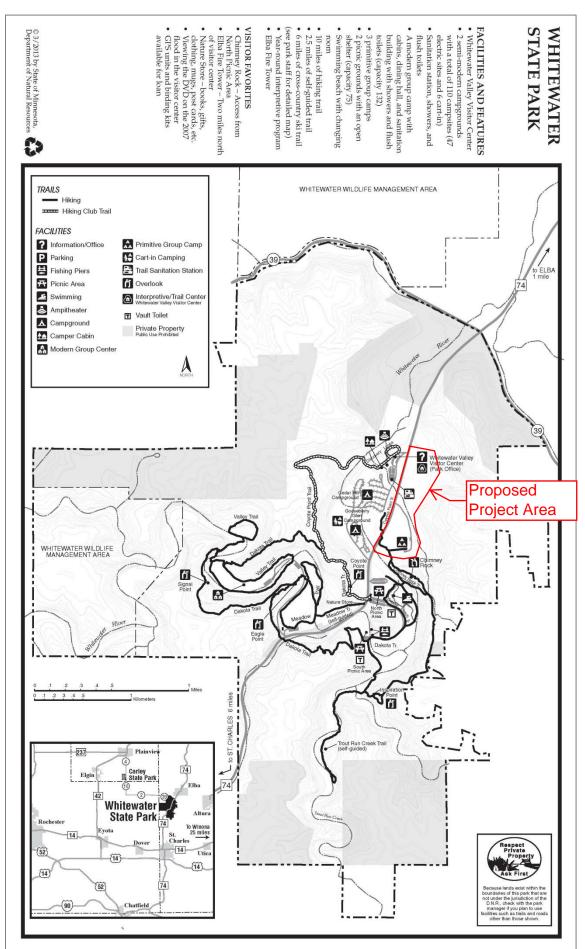

Figure 1: Whitewater State Park Campground Development Project, Winona County

Figure 2: Whitewater State Park Campground Development Project, USGS Map, 1:24,000

Figure 3: Whitewater State Park Visitor Map - Existing Conditions