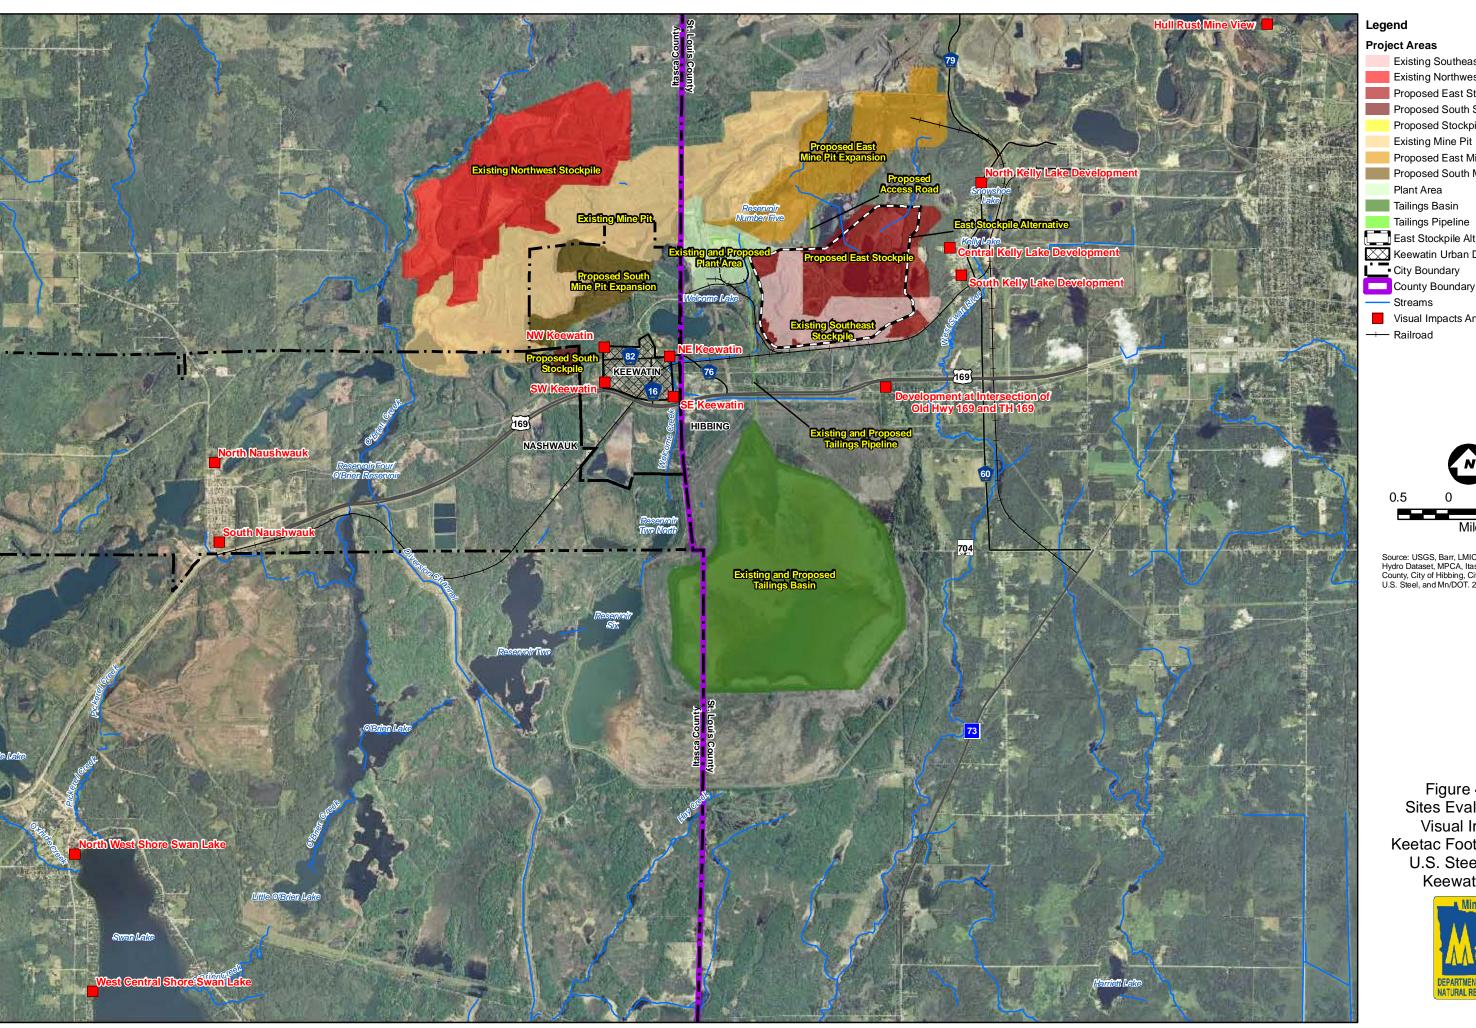

Existing Southeast Stockpile Existing Northwest Stockpile

Proposed East Stockpile

Proposed South Stockpile Proposed Stockpile Roads

Proposed East Mine Pit Expansion

Proposed South Mine Pit Expansion Plant Area

Tailings Basin

Tailings Pipeline

East Stockpile Alternative

Keewatin Urban Development
City Boundary

County Boundary

Visual Impacts Analysis Sites

Source: USGS, Barr, LMIC, MNDNR, National Hydro Dataset, MPCA, Itasca County, St. Louis County, City of Hibbing, City of Nashwauk, U.S. Steel, and Mn/DOT. 2008 Aerial Photograph

Figure 4.20.1 Sites Evaluated for Visual Impacts Keetac Footprint Areas U.S. Steel Keetac Keewatin, MN