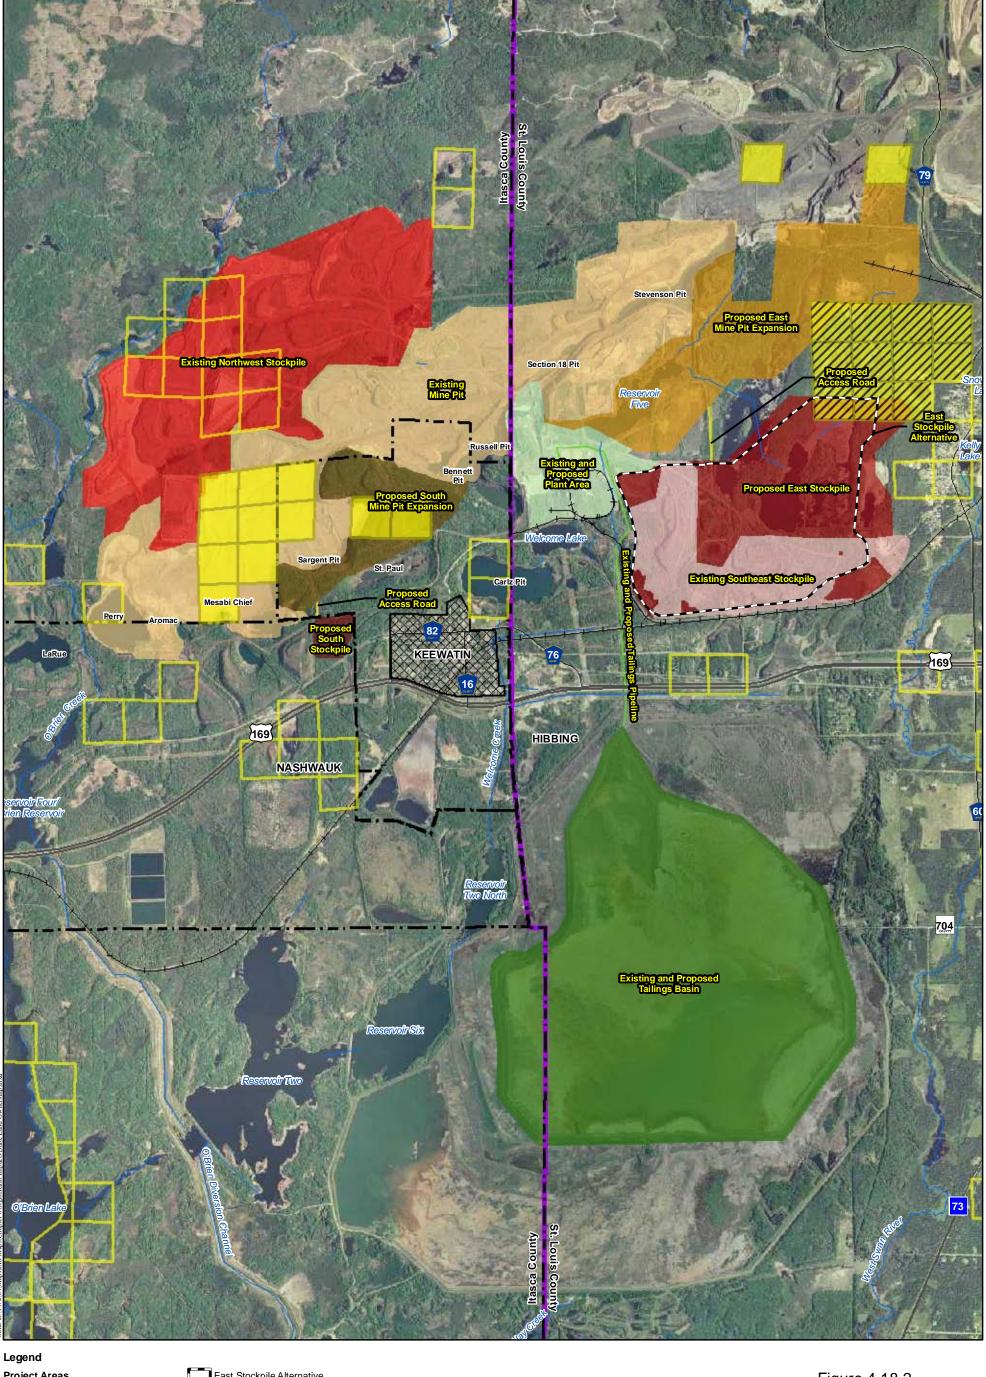

## **Project Areas**

Existing Southeast Stockpile Existing Northwest Stockpile Proposed East Stockpile

Proposed South Stockpile Proposed Stockpile Roads Existing Mine Pit

Proposed East Mine Pit Expansion Proposed South Mine Pit Expansion

Plant Area Tailings Basin Tailings Pipeline

East Stockpile Alternative Keewatin Urban Development City Boundary

County Boundary Streams

Ownership State Ownership

Railroad

State Ownership Active Taconite Lease State Ownership
Active Taconite Lease
Public Access Closed (2009)

Source: USGS, Barr, LMIC, MNDNR, National Hydro Dataset, MPCA, Itasca County, St. Louis County, City of Hibbing, City of Nashwauk, U.S. Steel, and Mn/DOT. 2008 Aerial Photograph

0.5

Figure 4.18.2 Property Ownership U.S. Steel Keetac Keewatin, MN