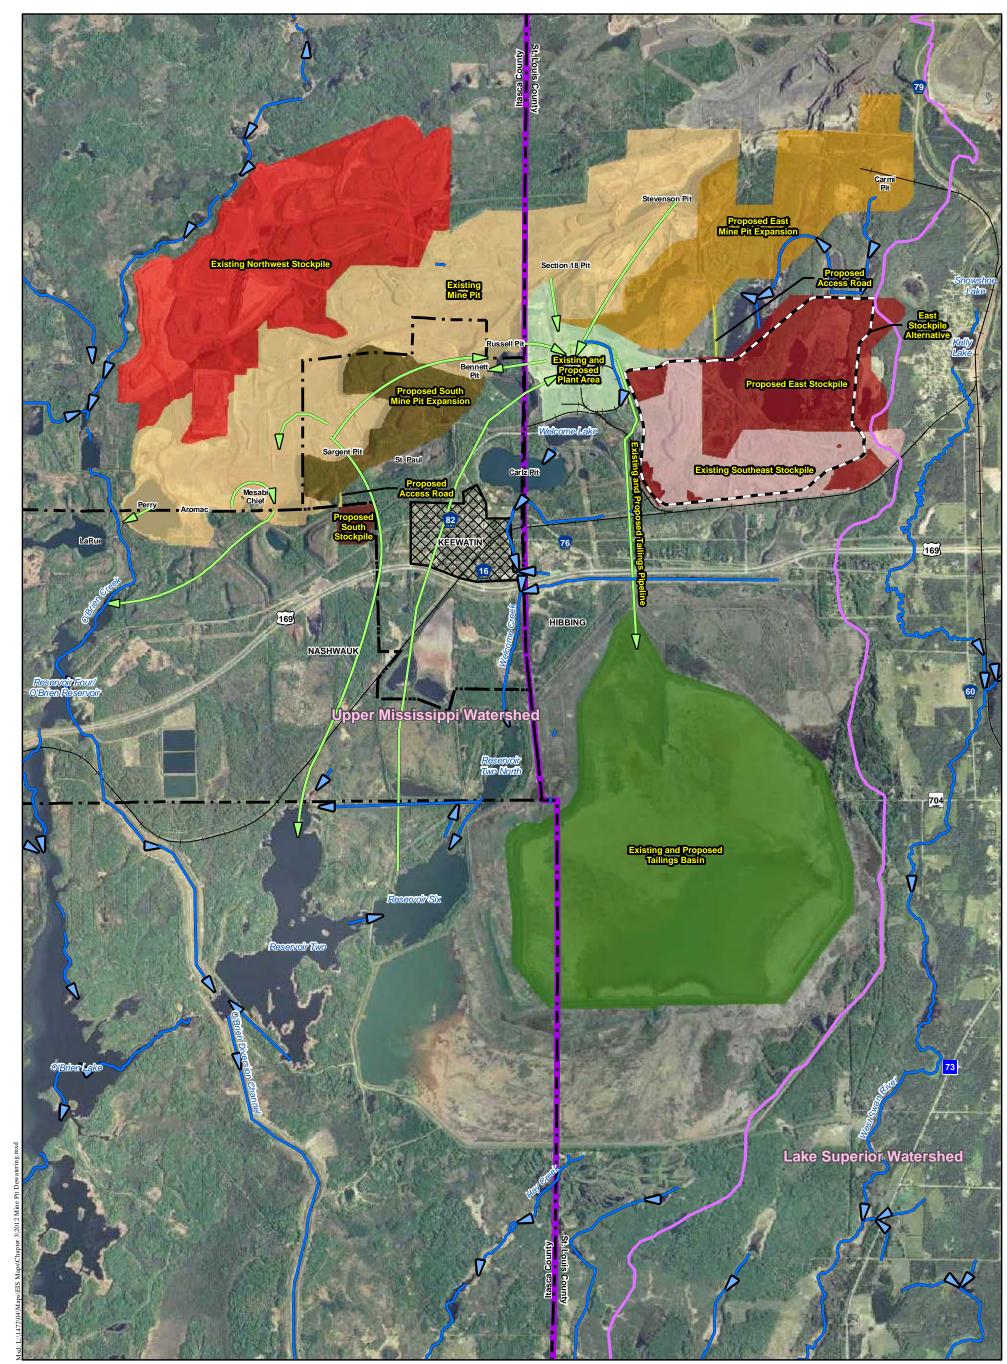

## Legend

## **Project Areas**

- Existing Southeast Stockpile Existing Northwest Stockpile Proposed East Stockpile Proposed South Stockpile Proposed Stockpile Roads Existing Mine Pit Proposed East Mine Pit Expansion Proposed South Mine Pit Expansion Plant Area Tailings Basin
- East Stockpile Alternative
  - 2012-2016 Dewatering Flows
  - Major Watersheds
  - -> Flowlines
  - City Boundary
  - Keewatin Urban Development
  - County Boundary
  - ----- Railroad
- 0.5 0 0.5 1 Miles
  - Source: USGS, Barr, LMIC, MNDNR, MPCA, Itasca County, St. Louis County, City of Hibbing, City of Nashwauk, U.S. Steel, and Mn/DOT. 2008 Aerial Photograph

Figure 3.3.6 2012-2016 Mine Pit Dewatering U.S. Steel Keetac Keewatin, MN

Tailings Pipeline