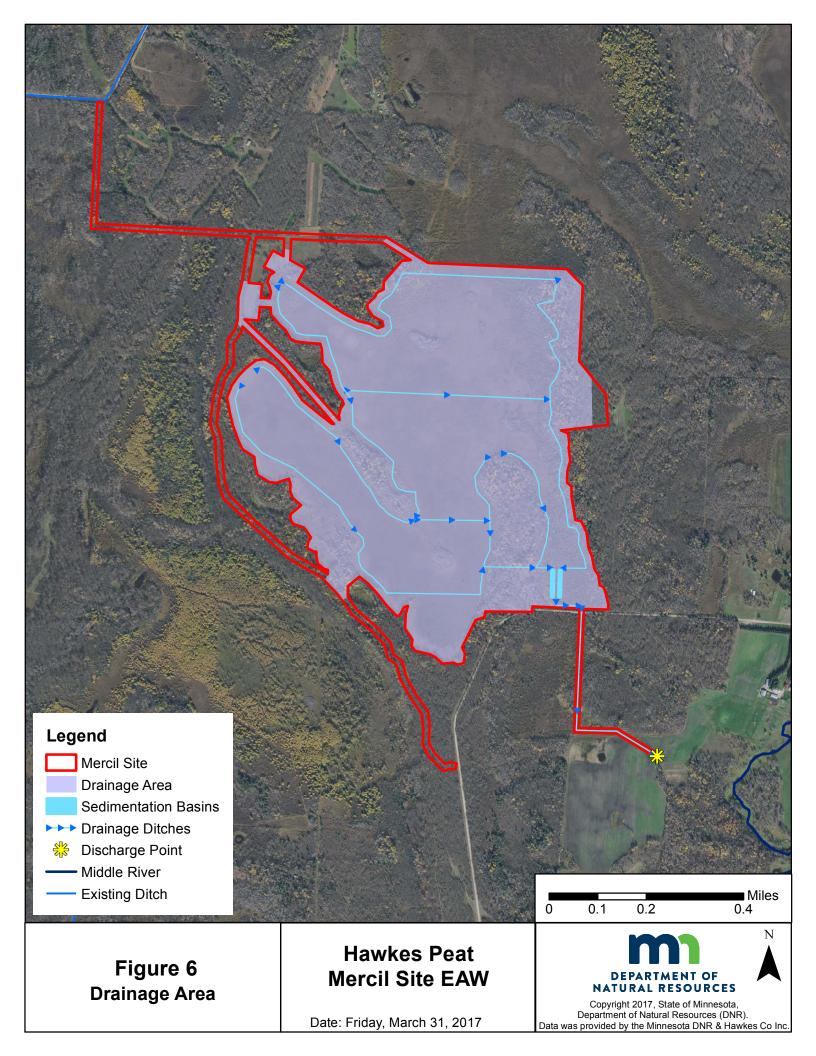

## Hawkes Peat Mercil Site EAW

Date: Monday, February 13, 2017

Copyright 2017, State of Minnesota, Department of Natural Resources (DNR). Data was provided by the Minnesota DNR & Hawkes Co Inc.

Date: Friday, February 10, 2017

Copyright 2017, State of Minnesota, Department of Natural Resources (DNR). Data was provided by the Minnesota DNR & Hawkes Co Inc.