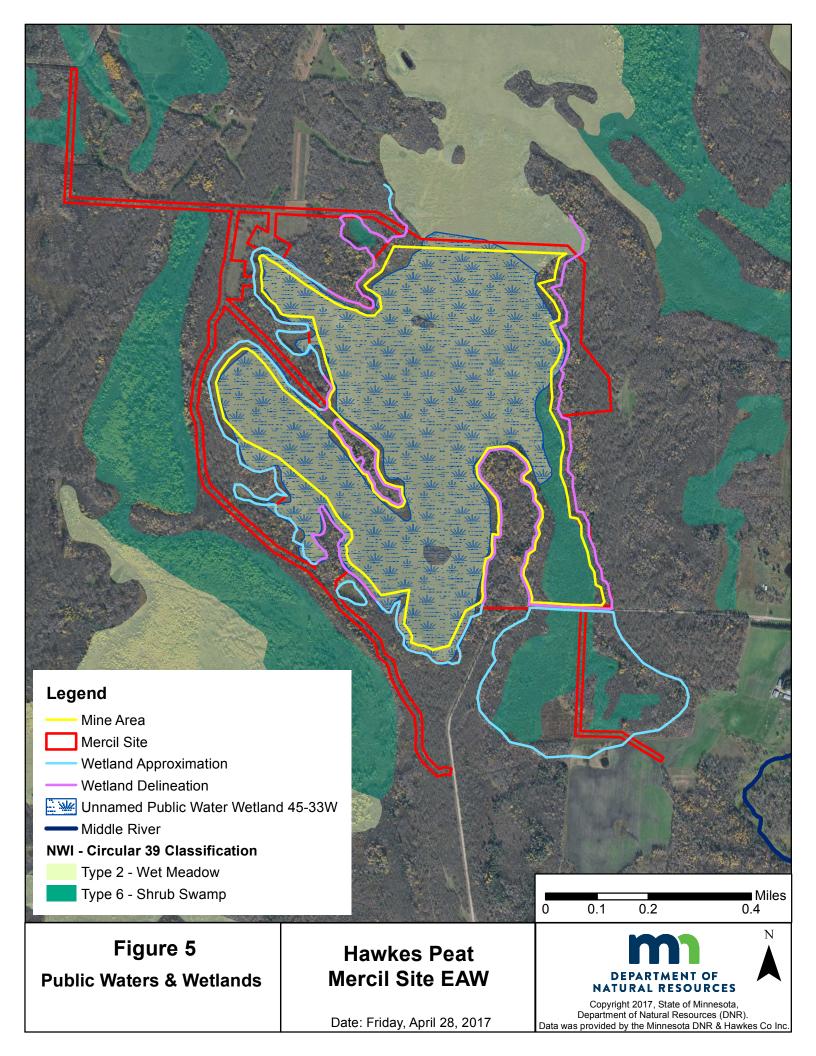

## **Mercil Site EAW**

Date: Friday, March 31, 2017

Copyright 2017, State of Minnesota, Department of Natural Resources (DNR). Data was provided by the Minnesota DNR & Hawkes Co Inc.