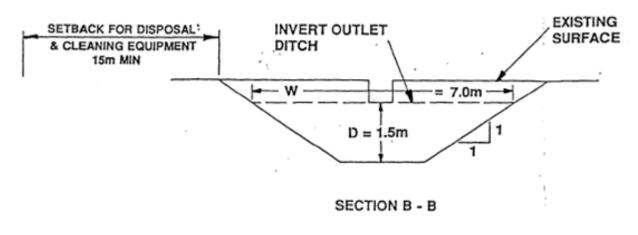

## **Project Features**

## **Mercil Site EAW**

Date: Friday, March 31, 2017



Copyright 2017, State of Minnesota, Department of Natural Resources (DNR). Data was provided by the Minnesota DNR & Hawkes Co Inc.











## Figure 7 Sedimentation Basin Design

## Hawkes Peat Mercil Site EAW

Date: Monday, February 13, 2017



Copyright 2017, State of Minnesota, Department of Natural Resources (DNR). Data was provided by the Minnesota DNR & Hawkes Co Inc.



Date: Friday, February 10, 2017

Copyright 2017, State of Minnesota, Department of Natural Resources (DNR). Data was provided by the Minnesota DNR & Hawkes Co Inc.