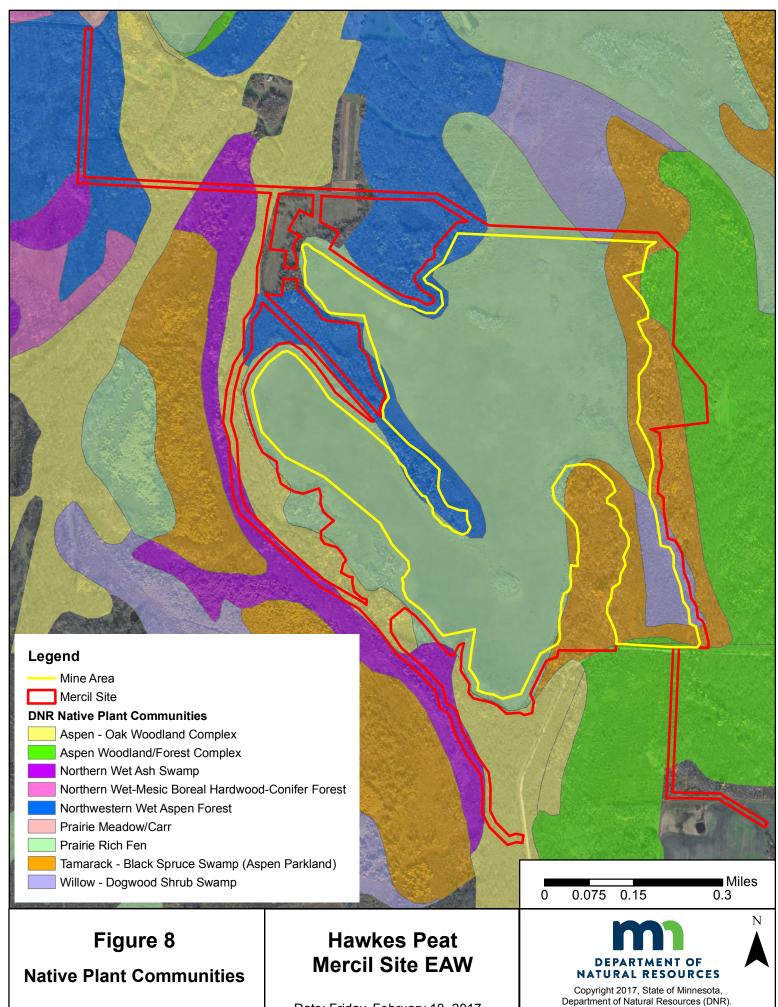

## Hawkes Peat Mercil Site EAW

Date: Monday, February 13, 2017

Copyright 2017, State of Minnesota, Department of Natural Resources (DNR). Data was provided by the Minnesota DNR & Hawkes Co Inc.

Date: Friday, February 10, 2017