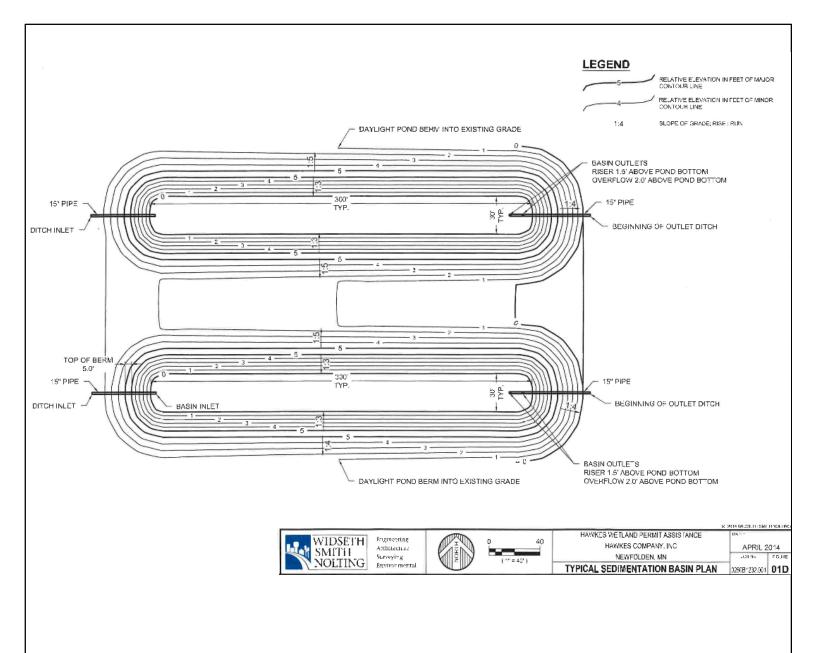

## **Project Features**

## **Mercil Site EAW**

Date: Friday, March 31, 2017



Copyright 2017, State of Minnesota, Department of Natural Resources (DNR). Data was provided by the Minnesota DNR & Hawkes Co Inc.











## Figure 7 Sedimentation Basin Design

## Hawkes Peat Mercil Site EAW

Date: Monday, February 13, 2017



Copyright 2017, State of Minnesota, Department of Natural Resources (DNR). Data was provided by the Minnesota DNR & Hawkes Co Inc.



Date: Friday, February 10, 2017

Copyright 2017, State of Minnesota, Department of Natural Resources (DNR). Data was provided by the Minnesota DNR & Hawkes Co Inc.