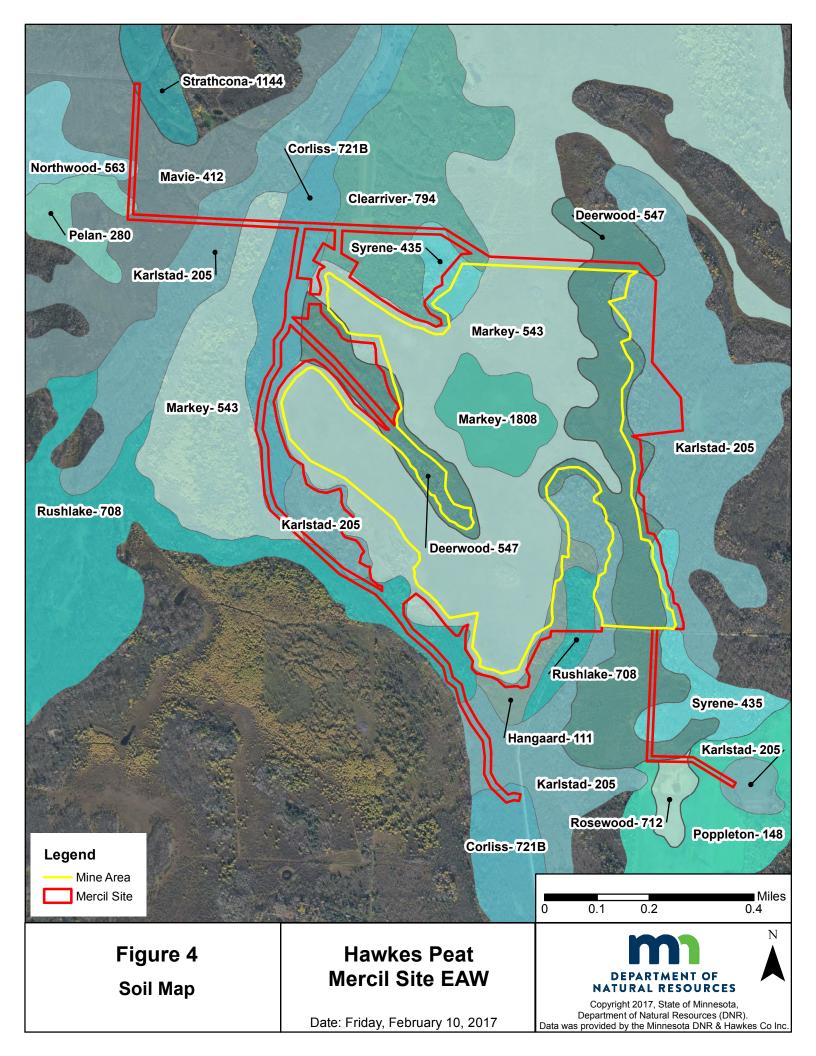

## Hawkes Peat Mercil Site EAW

Date: Monday, February 13, 2017

Copyright 2017, State of Minnesota, Department of Natural Resources (DNR). Data was provided by the Minnesota DNR & Hawkes Co Inc.

Date: Friday, February 10, 2017

Copyright 2017, State of Minnesota, Department of Natural Resources (DNR). Data was provided by the Minnesota DNR & Hawkes Co Inc.