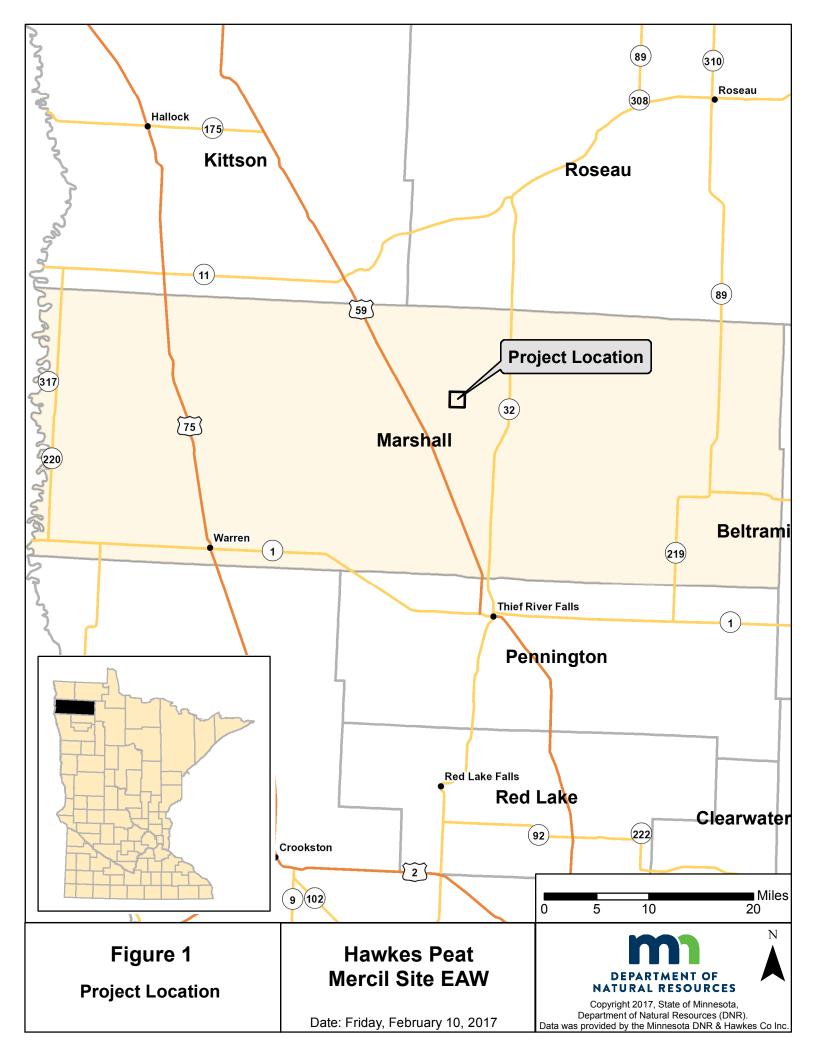

## Hawkes Peat Mercil Site EAW

Date: Monday, February 13, 2017

Copyright 2017, State of Minnesota, Department of Natural Resources (DNR). Data was provided by the Minnesota DNR & Hawkes Co Inc.

Date: Friday, February 10, 2017

Copyright 2017, State of Minnesota, Department of Natural Resources (DNR). Data was provided by the Minnesota DNR & Hawkes Co Inc.