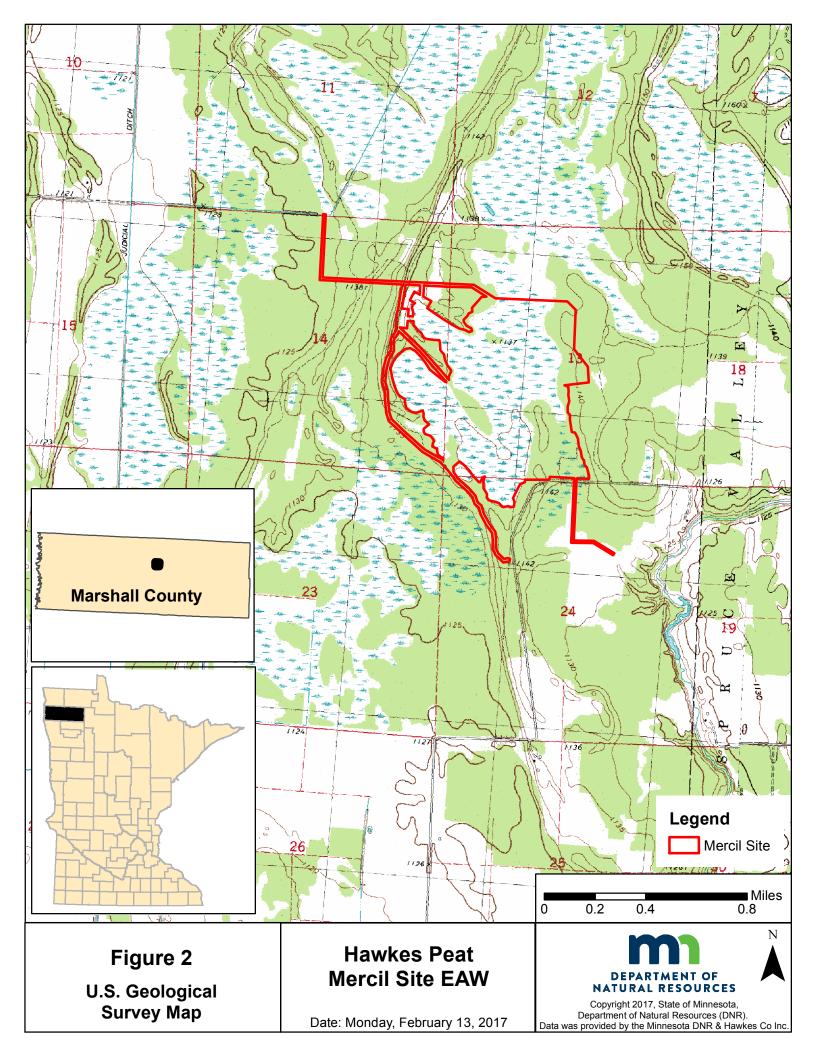

## Hawkes Peat Mercil Site EAW

Date: Monday, February 13, 2017

Copyright 2017, State of Minnesota, Department of Natural Resources (DNR). Data was provided by the Minnesota DNR & Hawkes Co Inc.

Date: Friday, February 10, 2017

Copyright 2017, State of Minnesota, Department of Natural Resources (DNR). Data was provided by the Minnesota DNR & Hawkes Co Inc.