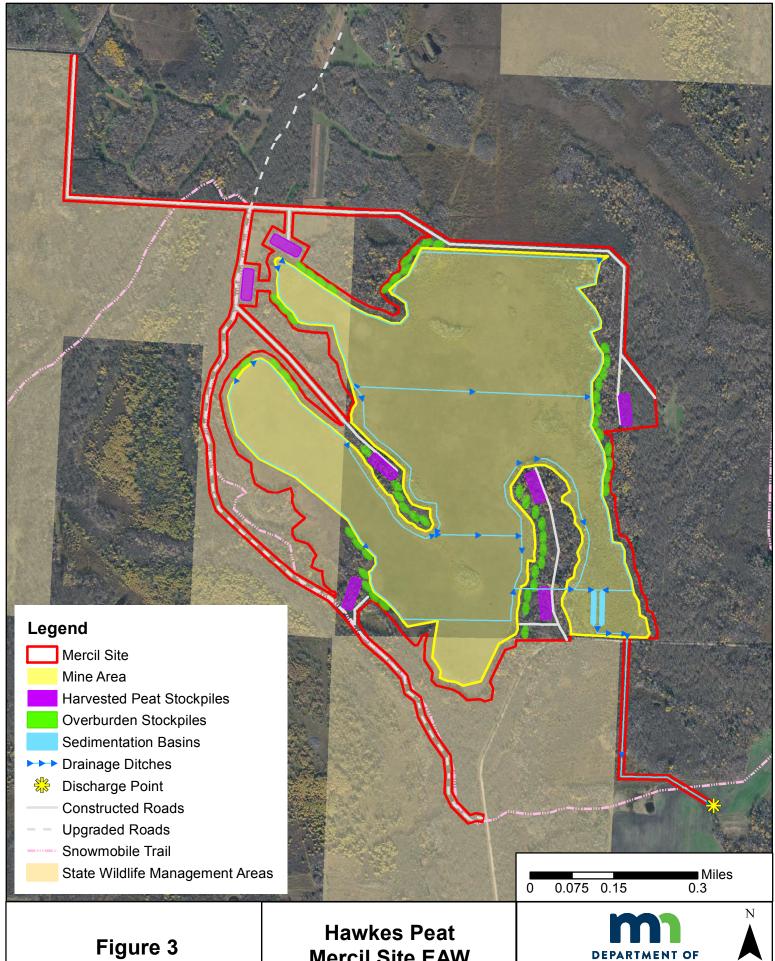

## **Project Features**

## Hawkes Peat Mercil Site EAW

Date: Monday, February 13, 2017

Copyright 2017, State of Minnesota, Department of Natural Resources (DNR). Data was provided by the Minnesota DNR & Hawkes Co Inc.

Date: Friday, February 10, 2017

Copyright 2017, State of Minnesota, Department of Natural Resources (DNR). Data was provided by the Minnesota DNR & Hawkes Co Inc.