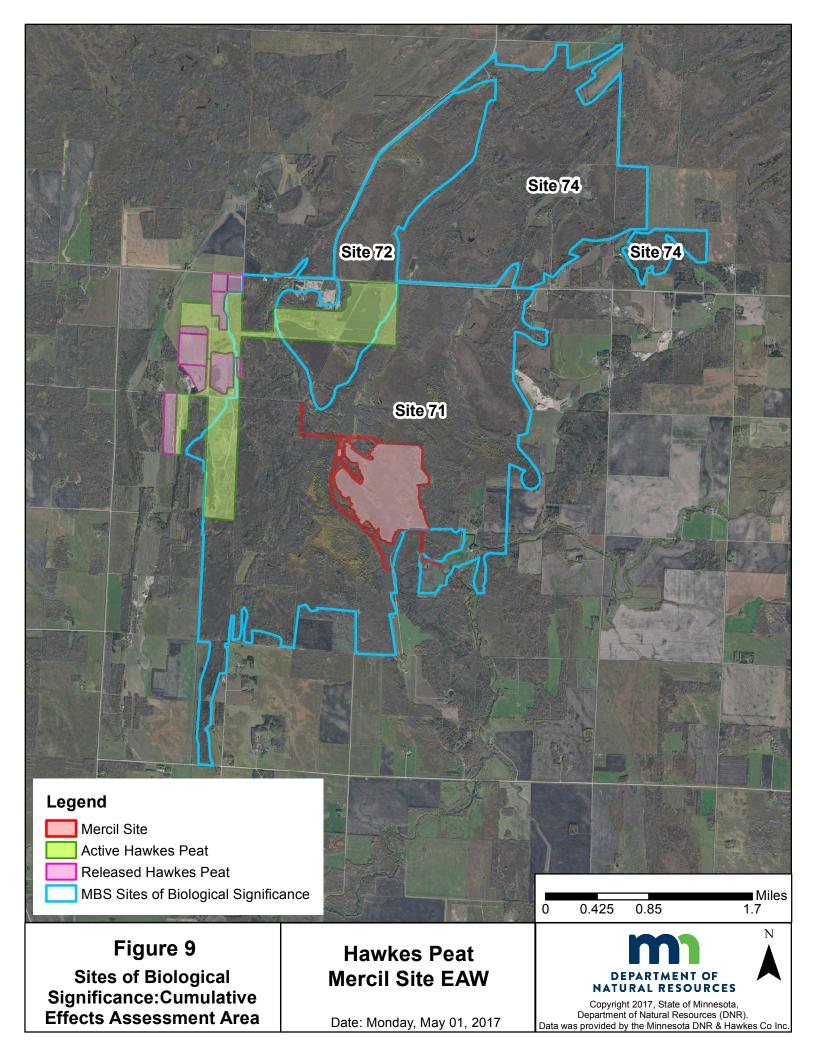

## **Mercil Site EAW**

Date: Friday, March 31, 2017

Copyright 2017, State of Minnesota, Department of Natural Resources (DNR). Data was provided by the Minnesota DNR & Hawkes Co Inc.