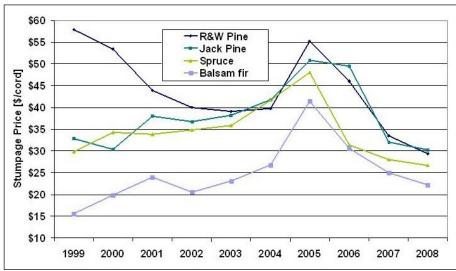

Figure 2. Public Softwood Pulp & Bolt Stumpage Prices, 1999-2008.

For information about the Minnesota Stumpage Price Review, contact: Don Deckard, State Forest Economist, Minnesota Department of Natural Resources, Division of Forestry, 500 Lafayette Road - Box 44, St. Paul, Minnesota 55155-4044; email: donald.deckard@dnr.state.mn.us; phone: (651) 259-5287.

Pine pulpwood sold for an average \$10 per cord. Spruce pulpwood sold for an average \$19.50 per cord and balsam fir pulpwood sold for an average \$16 per cord.

Figure 1. Public Hardwood Pulp & Bolt Stumpage Prices, 1999-2008.