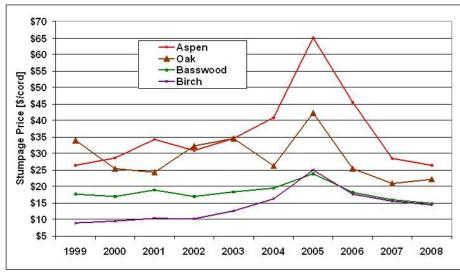

Pine pulpwood sold for an average \$10 per cord. Spruce pulpwood sold for an average \$19.50 per cord and balsam fir pulpwood sold for an average \$16 per cord.

Figure 1. Public Hardwood Pulp & Bolt Stumpage Prices, 1999-2008.

The average stumpage price received for aspen cord products was \$26.56 per cord as compared to \$28 in 2007, a year-to-year decrease of 5.4 percent.

The average pine pulp & bolts stumpage price was \$28.76 per cord. Spruce pulp & bolts sold for an average \$26.82 per cord and balsam fir pulp & bolts sold for \$22.77 per cord.