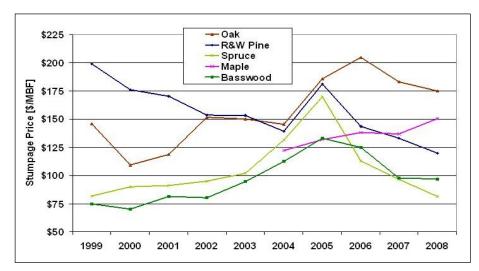

Figure 3. Public Sawtimber Stumpage Prices, 1999-2008.

In 2008, a total 19.2 MMBF of sawtimber was sold by Minnesota's public agencies as compared to 18.2 MMBF sold in 2007, an increase of 5.5 percent.

The 2008 all-species average sawtimber stumpage price was \$134.24 per MBF as compared to \$106.92 per MBF in 2007, a year-to-year increase of 25.5 percent. In comparison, the 2006 average was \$167.09 per MBF.

<sup>\*</sup>Includes 2.5 MMBF of MnDNR grade red oak sawtimber sold at an average \$303 per MBF; adjusted average oak species sawtimber price = \$176 per MBF (Figure 3).