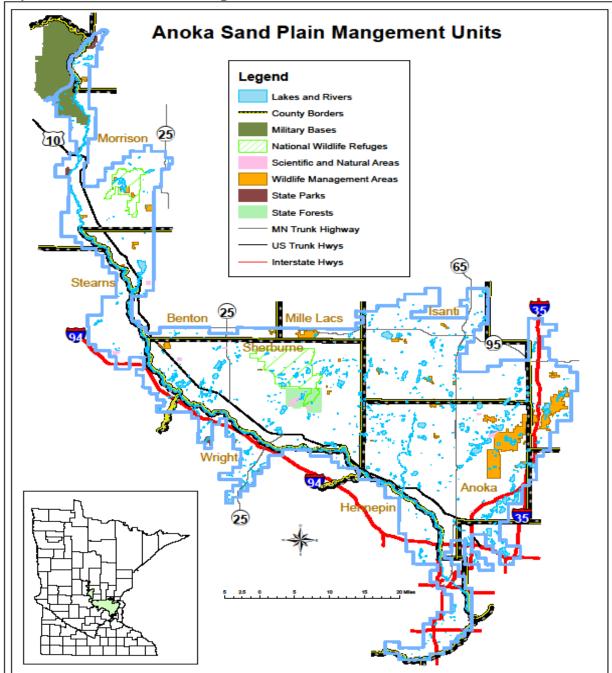

## 2.2 Public Ownership: Management Units

Map 2.2 identifies the primary public land ownership units within the Anoka Sand Plain subsection. The Anoka Sand Plain SFRMP plans for vegetative management on lands identified as State Forests and Wildlife Management Areas (administered by the Fish and Wildlife Division, Section of Wildlife).

Map 2.2 Anoka Sand Plain Management Units

Color maps may be viewed as PDF files on the Anoka Sand Plain Subsection Forest Resource Management Plan (SFRMP) Web site at: <a href="https://www.dnr.state.mn.us/forestry/subsection/anoka/index.html">www.dnr.state.mn.us/forestry/subsection/anoka/index.html</a>.