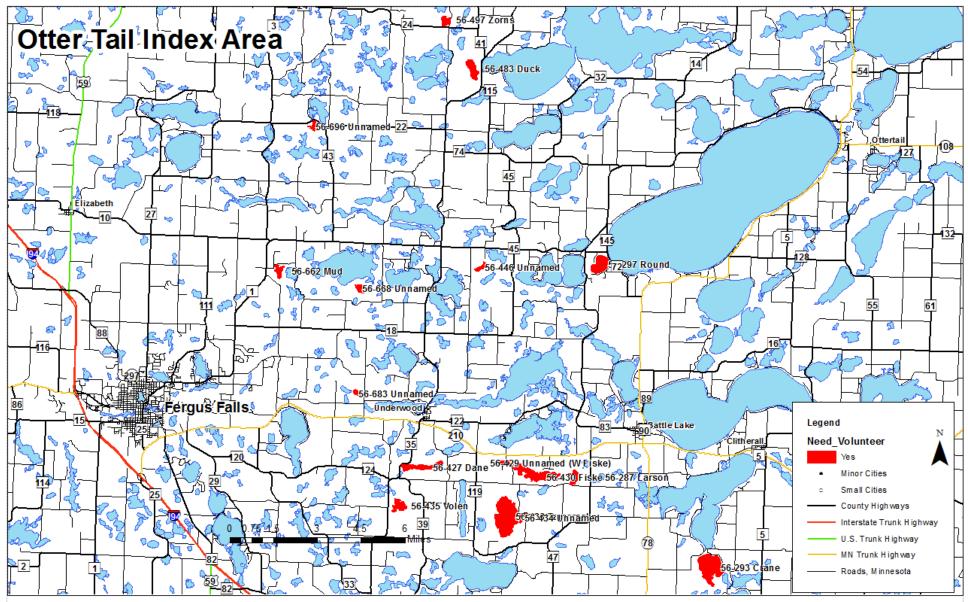

## Lakes that Need Volunteers in Otter Tail Index Area

| LakeNumber        | Lake Name            | Size<br>(acres) | Access*                                                          |
|-------------------|----------------------|-----------------|------------------------------------------------------------------|
| 56-287            | Larson               | 83              | Possible view from road or access through private boat landing   |
| <del>56-293</del> | Crane                | 377             | Contact private landowner, non-motorized boat                    |
| <del>56-297</del> | Round                | <del>162</del>  | Contact private landowner                                        |
| 56-427            | Dane                 | 120             | View from road or contact private landowner for access           |
| 56-429            | Unnamed (W<br>Fiske) | 31              | View from road                                                   |
| <del>56-430</del> | <del>Fiske</del>     | <del>260</del>  | Public boat launch                                               |
| <del>56-433</del> | <b>Tamarack</b>      | 474             | Contact private landowner, non-motorized boat                    |
| 56-434            | Unnamed              | 31              | View from road                                                   |
| 56-435            | Volen                | 103             | Contact private landowner for access, challenging to access      |
| 56-446            | Unnamed              | 45              | Contact private landowner, view from shore or non-motorized boat |
| <del>56-483</del> | <del>Duck</del>      | <del>96</del>   | Contact private landowner, may involve walking through woods     |
| <del>56-497</del> | Zorns                | 52              | View from road                                                   |
| 56-662            | Mud                  | 76              | Contact private landowner, non-motorized boat                    |
| 56-668            | Unnamed              | 59              | Contact private landowner, view from shore                       |
| 56-683            | Unnamed              | 25              | Contact private landowner, view from shore                       |
| 56-696            | Unnamed              | 29              | View from road                                                   |