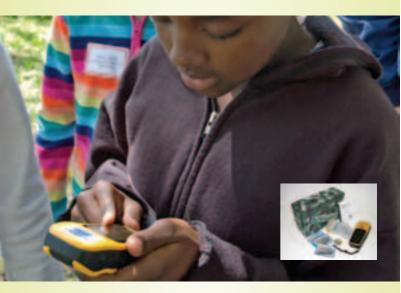

### Geocaching

Borrow a GPS unit for a modern-day treasure hunt. Learn to geocache at one of over 50 geocaching programs this summer.