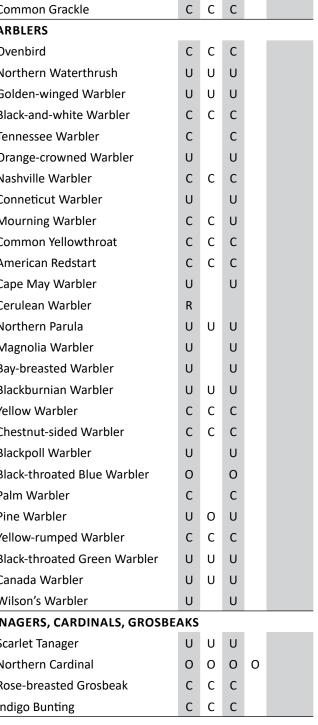

| STATE PARK BIRDS             | Sp  | S | F | W | DATE |
|------------------------------|-----|---|---|---|------|
| Common Grackle               | С   | С | С |   |      |
| WARBLERS                     |     |   |   |   |      |
| Ovenbird                     | С   | С | С |   |      |
| Northern Waterthrush         | U   | U | U |   |      |
| Golden-winged Warbler        | U   | U | U |   |      |
| Black-and-white Warbler      | С   | С | С |   |      |
| Tennessee Warbler            | С   |   | С |   |      |
| Orange-crowned Warbler       | U   |   | U |   |      |
| Nashville Warbler            | С   | С | С |   |      |
| Conneticut Warbler           | U   |   | U |   |      |
| Mourning Warbler             | С   | С | U |   |      |
| Common Yellowthroat          | С   | С | С |   |      |
| American Redstart            | С   | С | С |   |      |
| Cape May Warbler             | U   |   | U |   |      |
| Cerulean Warbler             | R   |   |   |   |      |
| Northern Parula              | U   | U | U |   |      |
| Magnolia Warbler             | U   |   | U |   |      |
| Bay-breasted Warbler         | U   |   | U |   |      |
| Blackburnian Warbler         | U   | U | U |   |      |
| Yellow Warbler               | С   | С | С |   |      |
| Chestnut-sided Warbler       | С   | С | С |   |      |
| Blackpoll Warbler            | U   |   | U |   |      |
| Black-throated Blue Warbler  | 0   |   | 0 |   |      |
| Palm Warbler                 | С   |   | С |   |      |
| Pine Warbler                 | U   | О | U |   |      |
| Yellow-rumped Warbler        | С   | С | С |   |      |
| Black-throated Green Warbler | U   | U | U |   |      |
| Canada Warbler               | U   | U | U |   |      |
| Wilson's Warbler             | U   |   | U |   |      |
| TANAGERS, CARDINALS, GROSBE  | AKS |   |   |   |      |
| Scarlet Tanager              | U   | U | U |   |      |
| Northern Cardinal            | 0   | 0 | 0 | 0 |      |
| Rose-breasted Grosbeak       | С   | С | С |   |      |
| Indigo Bunting               | С   | С | С |   |      |