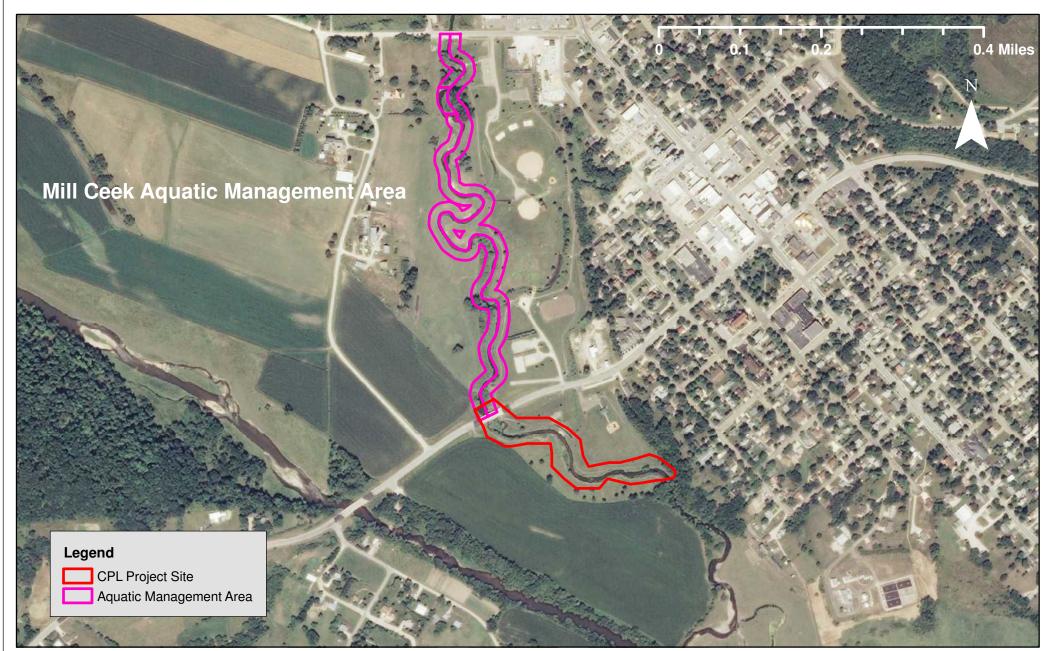

#### Project description and benefits (box will expand as typed into, not to be longer than 2 pages):

The Mill Creek Trout Habitat Restoration and Enhancement project ("Project") will improve 0.30 miles of high quality coldwater trout habitat along a high-quality stream on public land in an urban park setting. The Project is located in Groen Park in the city limits of Chatfield, Minnesota in the Eastern Broadleaf Forest Province on land between the Rochester Plateau and Blufflands sub-sections. Groen Park is a new addition to the City of Chatfield Parks, located south of the well-established Mill Creek Park; all located within the Mill Creek floodplain. Groen Park is a 14-acre city park established in 2001 as a "family park" managed for oudoor recration and fishing with no ball fields or organized sports. Groen Park is included in the City's Parks Master Plan completed in 2006. The Plan provides a detailed inventory of existing City parks and makes plans and sets goals for future city park planning. Part of the planning included connecting the parks to the master trail plan and the protection, enhancment and restoration of the trout streams, and the promotion of urban trout fishing for kids and familes. The trail plan includes connections through Groen Park and adjacent (to the North) Mill Creek Park, to the adjacent Mill Creek and nearby Root River. The master planning of the City of Chatfield parks and trails system has been a cooperative and comprehensive planning effort by the City of Chatfield staff, MN DNR, Minnesota Trout Association, consultants, volunteers, and citizens. The City is currently developing a trails plan that would tie into a regional trails system along the Root River.

Mill Creek is an integral part of the Chatfield Parks and Trails system, providing recreational opportunities, fishing and wildlife viewing. The 2006 Parks Master Plan made clear a goal of working with the DNR to complete streambank improvements along Mill Creek within Groen Park due to the importance of the park as a family park with opportunities for children to play. Children from the City are able to take a short walk or bike to the park directly from home and often times can be found fishing alone, with friends, or with family along the Mill Creek banks. The annunal Minnesota Trout Assocaition/MNDNR "Kids' Fishing Day" brings hundreds of kids and their families down to the Mill Creek to compete in the trout fishing contest. The reach of Mill Creek just upstream of the Project area boasts a world record 22-inch Tiger Trout, a naturally occuring hybrid between the brook trout and the brown trout that spawn in Mill Creek.

The Project includes the excavation of the steep streambank sediments along the 0.30-mile reach through Groen park. This design, permitting, and management plans would be completed by the City Engineer and consultant, McGhie & Betts, Inc. The grading would be completed through a Contract by a competetive bidding process, required of a City for projects over \$100,000. The contractor would haul the sediment off-site out of the floodplain. The more gradual side slopes of the streambank would be reestablished. The grading contractor contractor will place temporary seed to reestablish vegetation along the banks in conformance with MPCA construction permit rules. A second contractor, Habitat Solutions, a speciality stream restoration company, will contract for the habitat improvemnets. This contractor, along with the help of volunteer groups, will install a variety of types of trout and non-game wildlife babitat structures in accordance with the Driftless Riparian Habitiat Guide (Trout Unlimited, 2007).