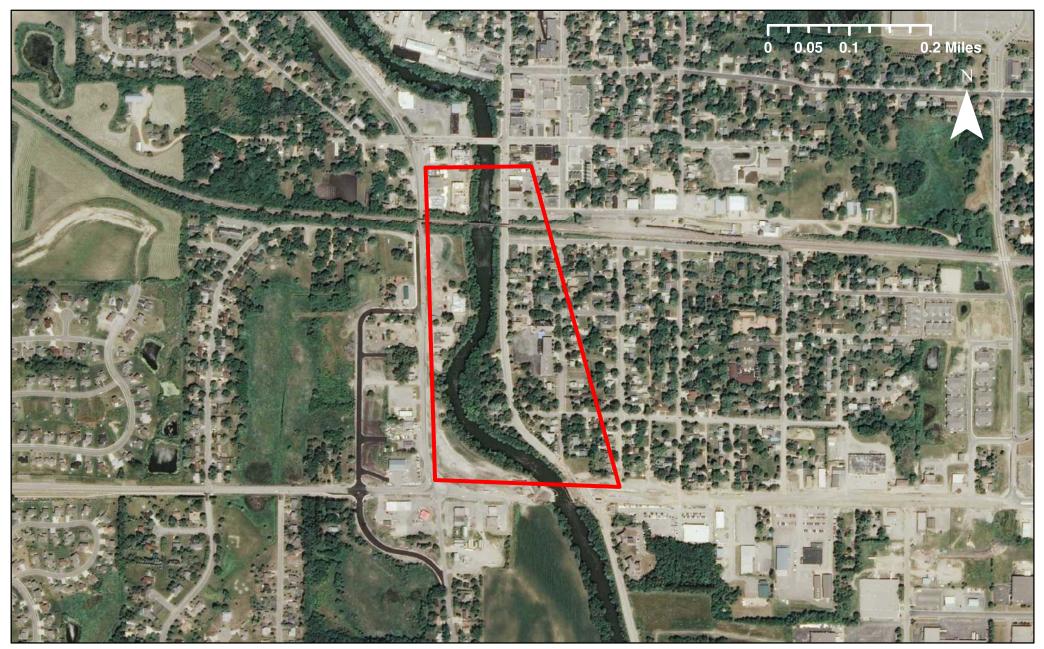

The project will add habitat, treat runoff, stabilize eroding banks and improve the appearance of City of Delano-owned land along the South Fork of the Crow River by planting a native buffer from the water line to the upland zone. The bank will be stabilized with plants selected for shear strength, habitat Summary and capability and appearance. In the upland area 20,250 deep-rooted plants will filter runoff, add habitat and improve aesthetics. The South Fork is impaired for turbidity, fish and bacteria. Restoring banks will

improve water clarity by reducing soil loss, and provide near shore habitat for fish and macroinvertebrates. The buffer will filter and remove sediment and bacteria from runoff.

## Project description and benefits (box will expand as typed into, not to be longer than 2 pages):

The goal of the project is to improve habitat, treat stormwater runoff, stabilize eroding banks and improve the visual appearance of City of Delano-owned land along the South Fork of the Crow River in Delano, Minnesota. This will be accomplished by establishing a native plant buffer from the water line to the upland zone. The riverbank will be stabilized by planting a mix of 14,580 cuttings and bare root sandbar willow, red-ossier and silky dogwoods, red-berried elder, high bush cranberry and meadowsweet in the zone between the normal water level and 10-year water surface elevation. These plants have been selected for their shear strength resistive capability, habitat capability and appearance. In the upland area 20,250 native plants consisting of giant hyssop, prairie wild onion, smoot aster, boneset, prairie alumroot, yellow coneflower, black eyed susan, ohio spiderwort, goldern alexanders and little bluestem will be planted to provide deep rooted vegetation, runoff filtration, bird and butterfly habitat and an improved appearance.

The South Fork of the Crow River is impaired for turbidity, chloride, fish and fecal coliform bacteria. Restoring the channel banks will improve water clarity by reducing soil loss, and provide near shore habitat for fish, macorinvertebrates, and other organisms. The native plant buffer will filter and remove sediment and bacteria conveyed by overland runoff.