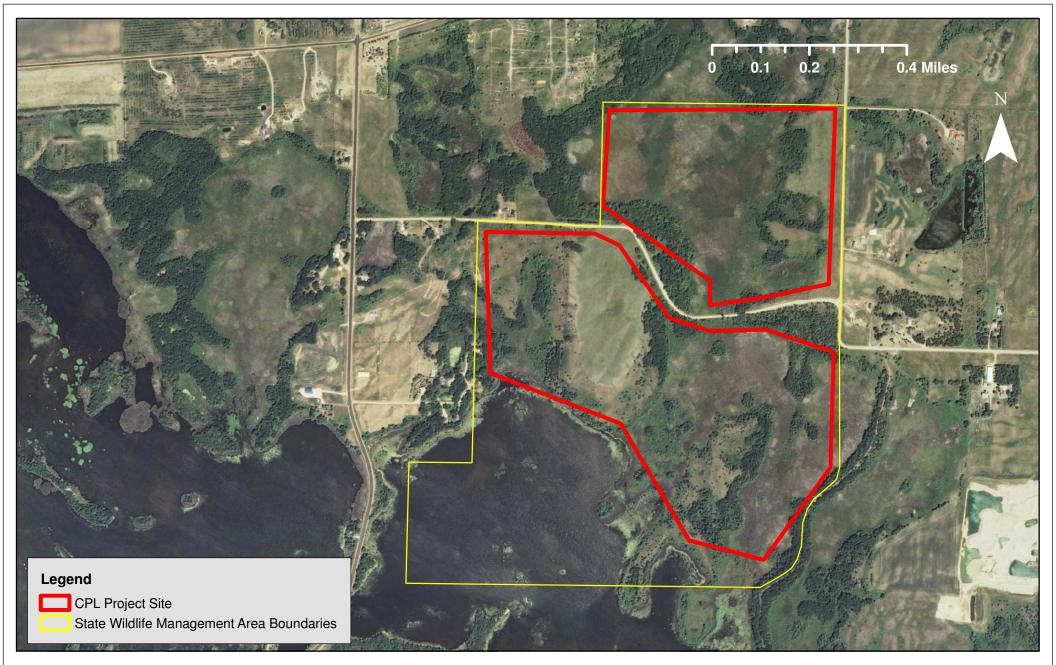

My Applications | Application main menu

CPL Applications

Conservation Partners Legacy Grant Application

(Total to date: 129) CPL1000038

| Corroadeboot | Name and Co                         | ntact                                                                                 |                                                                |                                                                                         |
|--------------|-------------------------------------|---------------------------------------------------------------------------------------|----------------------------------------------------------------|-----------------------------------------------------------------------------------------|
| Spreadsheet  | Project<br>Identifier:              | CPL1000038                                                                            | Street Address<br>Street Address                               | 1: 901 First St NE<br>2:                                                                |
|              | Project Name:                       | Volunteer Tree and Brush removal on Kandiyohi County WMA's                            | City:<br>State:                                                | Hopkins<br>MN                                                                           |
|              | Organization<br>Name:               | Minnesota Waterfowl Association                                                       | Zip Code:                                                      | 55343                                                                                   |
|              | Organization<br>Website:            | www.mnwaterfowl.com                                                                   |                                                                |                                                                                         |
|              | Organization<br>Contact Person      | Adam Benker/Brad Nylin                                                                |                                                                |                                                                                         |
|              | Contact Email:                      | adam.benker@mnwaterfowl.com                                                           |                                                                |                                                                                         |
|              | Contact Phone                       | 952-767-0320                                                                          |                                                                |                                                                                         |
|              | Location                            |                                                                                       |                                                                |                                                                                         |
|              | Primary Count                       | y: Kandiyohi                                                                          |                                                                |                                                                                         |
|              | Nearest City:                       |                                                                                       |                                                                |                                                                                         |
|              | Township:                           |                                                                                       |                                                                |                                                                                         |
|              | Project Site Na                     | me: Tree Removal on Kandiyo                                                           | hi MWA's                                                       |                                                                                         |
|              | Project Site La                     | nd Ownership: State                                                                   |                                                                |                                                                                         |
|              | Other Land Ov                       | vnership:                                                                             |                                                                |                                                                                         |
|              | Project Inform                      | nation                                                                                |                                                                |                                                                                         |
|              | Primary<br>Activity:                | Enhancement                                                                           |                                                                |                                                                                         |
|              | Primary<br>Habitat Type:            | Prairie                                                                               |                                                                |                                                                                         |
|              | Total Project<br>Acres:             | 64                                                                                    |                                                                |                                                                                         |
|              | Total Project<br>Sites:             | 4                                                                                     |                                                                |                                                                                         |
|              | Total Grant<br>Amount<br>Requested: | \$14400                                                                               |                                                                |                                                                                         |
|              | Total Match<br>Amount:              | \$1600                                                                                |                                                                |                                                                                         |
|              | Total Project<br>Cost:              | \$16000                                                                               |                                                                |                                                                                         |
|              | Project<br>Completion<br>Date:      | 09/2010 (MM/YYYY)                                                                     |                                                                |                                                                                         |
|              | Project<br>Summary and<br>Outcomes: | and removed from the proposed sites as peareas. Current plans are to consider the use | ossible on these V<br>e of the Bio-baler<br>e larger trees cut | for the small tree and brush removal. This<br>down and piled up for burning. The stumps |