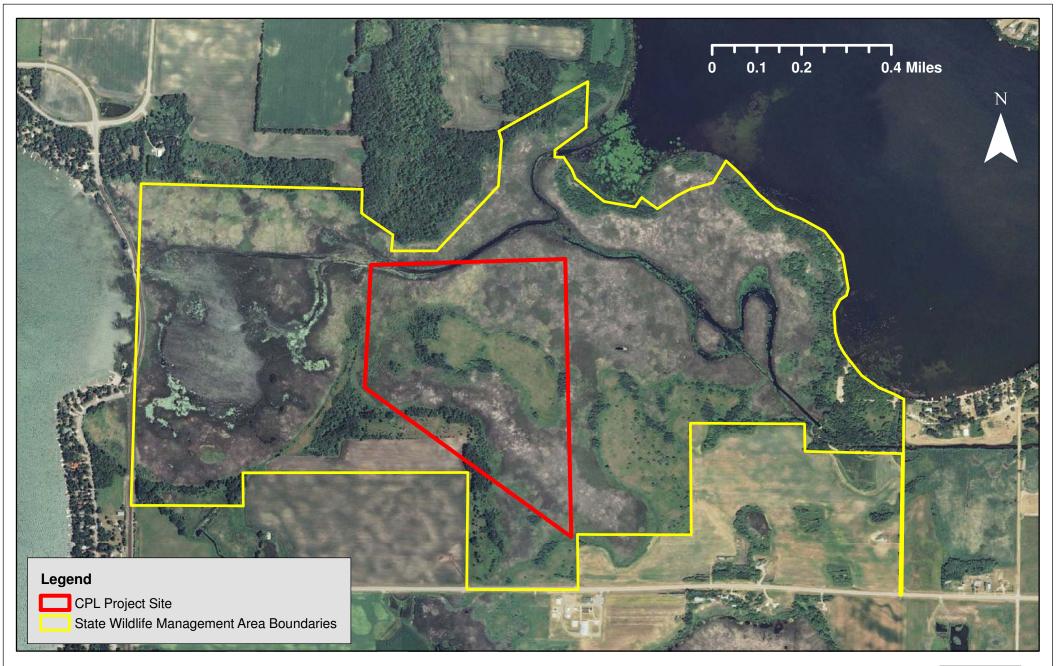

My Applications | Application main menu

CPL Applications

Conservation Partners Legacy Grant Application

(Total to date: 129) CPL1000038

| Corroadeboot | Name and Co                         | ntact                                                                                 |                                                                |                                                                                         |
|--------------|-------------------------------------|---------------------------------------------------------------------------------------|----------------------------------------------------------------|-----------------------------------------------------------------------------------------|
| Spreadsheet  | Project<br>Identifier:              | CPL1000038                                                                            | Street Address<br>Street Address                               | 1: 901 First St NE<br>2:                                                                |
|              | Project Name:                       | Volunteer Tree and Brush removal on Kandiyohi County WMA's                            | City:<br>State:                                                | Hopkins<br>MN                                                                           |
|              | Organization<br>Name:               | Minnesota Waterfowl Association                                                       | Zip Code:                                                      | 55343                                                                                   |
|              | Organization<br>Website:            | www.mnwaterfowl.com                                                                   |                                                                |                                                                                         |
|              | Organization<br>Contact Person      | Adam Benker/Brad Nylin                                                                |                                                                |                                                                                         |
|              | Contact Email:                      | adam.benker@mnwaterfowl.com                                                           |                                                                |                                                                                         |
|              | Contact Phone                       | 952-767-0320                                                                          |                                                                |                                                                                         |
|              | Location                            |                                                                                       |                                                                |                                                                                         |
|              | Primary Count                       | y: Kandiyohi                                                                          |                                                                |                                                                                         |
|              | Nearest City:                       |                                                                                       |                                                                |                                                                                         |
|              | Township:                           |                                                                                       |                                                                |                                                                                         |
|              | Project Site Na                     | me: Tree Removal on Kandiyo                                                           | hi MWA's                                                       |                                                                                         |
|              | Project Site La                     | nd Ownership: State                                                                   |                                                                |                                                                                         |
|              | Other Land Ov                       | vnership:                                                                             |                                                                |                                                                                         |
|              | Project Inform                      | nation                                                                                |                                                                |                                                                                         |
|              | Primary<br>Activity:                | Enhancement                                                                           |                                                                |                                                                                         |
|              | Primary<br>Habitat Type:            | Prairie                                                                               |                                                                |                                                                                         |
|              | Total Project<br>Acres:             | 64                                                                                    |                                                                |                                                                                         |
|              | Total Project<br>Sites:             | 4                                                                                     |                                                                |                                                                                         |
|              | Total Grant<br>Amount<br>Requested: | \$14400                                                                               |                                                                |                                                                                         |
|              | Total Match<br>Amount:              | \$1600                                                                                |                                                                |                                                                                         |
|              | Total Project<br>Cost:              | \$16000                                                                               |                                                                |                                                                                         |
|              | Project<br>Completion<br>Date:      | 09/2010 (MM/YYYY)                                                                     |                                                                |                                                                                         |
|              | Project<br>Summary and<br>Outcomes: | and removed from the proposed sites as peareas. Current plans are to consider the use | ossible on these V<br>e of the Bio-baler<br>e larger trees cut | for the small tree and brush removal. This<br>down and piled up for burning. The stumps |