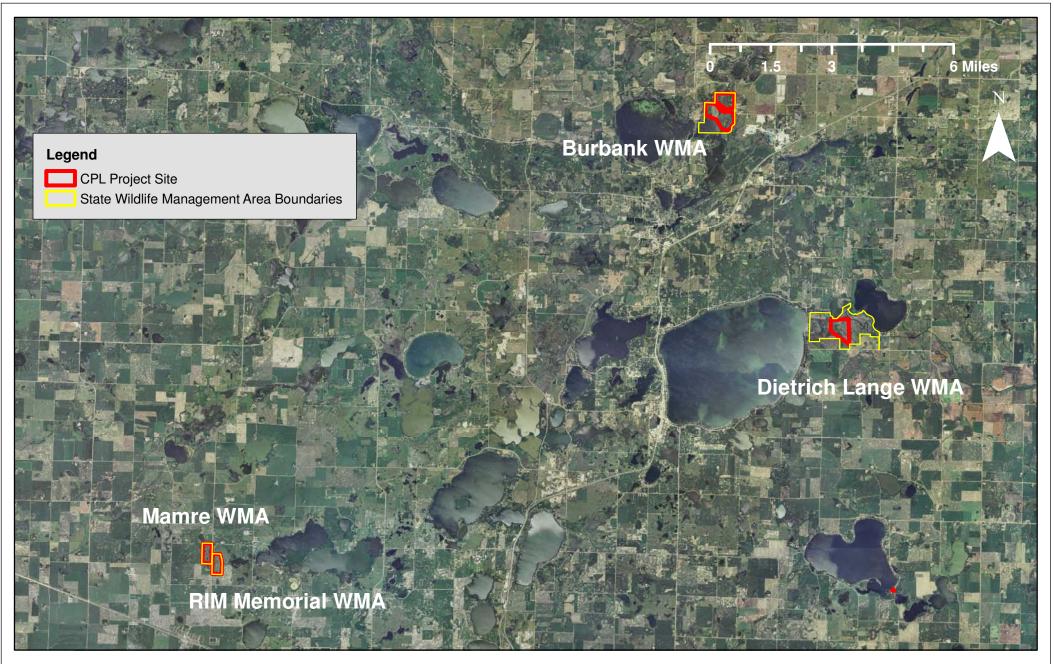

My Applications | Application main menu

CPL Applications

Conservation Partners Legacy Grant Application

(Total to date: 129) CPL1000038

| Corroadeboot | Name and Co                         | ntact                                                                                 |                                                                |                                                                                         |
|--------------|-------------------------------------|---------------------------------------------------------------------------------------|----------------------------------------------------------------|-----------------------------------------------------------------------------------------|
| Spreadsheet  | Project<br>Identifier:              | CPL1000038                                                                            | Street Address<br>Street Address                               | 1: 901 First St NE<br>2:                                                                |
|              | Project Name:                       | Volunteer Tree and Brush removal on Kandiyohi County WMA's                            | City:<br>State:                                                | Hopkins<br>MN                                                                           |
|              | Organization<br>Name:               | Minnesota Waterfowl Association                                                       | Zip Code:                                                      | 55343                                                                                   |
|              | Organization<br>Website:            | www.mnwaterfowl.com                                                                   |                                                                |                                                                                         |
|              | Organization<br>Contact Person      | Adam Benker/Brad Nylin                                                                |                                                                |                                                                                         |
|              | Contact Email:                      | adam.benker@mnwaterfowl.com                                                           |                                                                |                                                                                         |
|              | Contact Phone                       | 952-767-0320                                                                          |                                                                |                                                                                         |
|              | Location                            |                                                                                       |                                                                |                                                                                         |
|              | Primary Count                       | y: Kandiyohi                                                                          |                                                                |                                                                                         |
|              | Nearest City:                       |                                                                                       |                                                                |                                                                                         |
|              | Township:                           |                                                                                       |                                                                |                                                                                         |
|              | Project Site Na                     | me: Tree Removal on Kandiyo                                                           | hi MWA's                                                       |                                                                                         |
|              | Project Site La                     | nd Ownership: State                                                                   |                                                                |                                                                                         |
|              | Other Land Ov                       | vnership:                                                                             |                                                                |                                                                                         |
|              | Project Inform                      | nation                                                                                |                                                                |                                                                                         |
|              | Primary<br>Activity:                | Enhancement                                                                           |                                                                |                                                                                         |
|              | Primary<br>Habitat Type:            | Prairie                                                                               |                                                                |                                                                                         |
|              | Total Project<br>Acres:             | 64                                                                                    |                                                                |                                                                                         |
|              | Total Project<br>Sites:             | 4                                                                                     |                                                                |                                                                                         |
|              | Total Grant<br>Amount<br>Requested: | \$14400                                                                               |                                                                |                                                                                         |
|              | Total Match<br>Amount:              | \$1600                                                                                |                                                                |                                                                                         |
|              | Total Project<br>Cost:              | \$16000                                                                               |                                                                |                                                                                         |
|              | Project<br>Completion<br>Date:      | 09/2010 (MM/YYYY)                                                                     |                                                                |                                                                                         |
|              | Project<br>Summary and<br>Outcomes: | and removed from the proposed sites as peareas. Current plans are to consider the use | ossible on these V<br>e of the Bio-baler<br>e larger trees cut | for the small tree and brush removal. This<br>down and piled up for burning. The stumps |