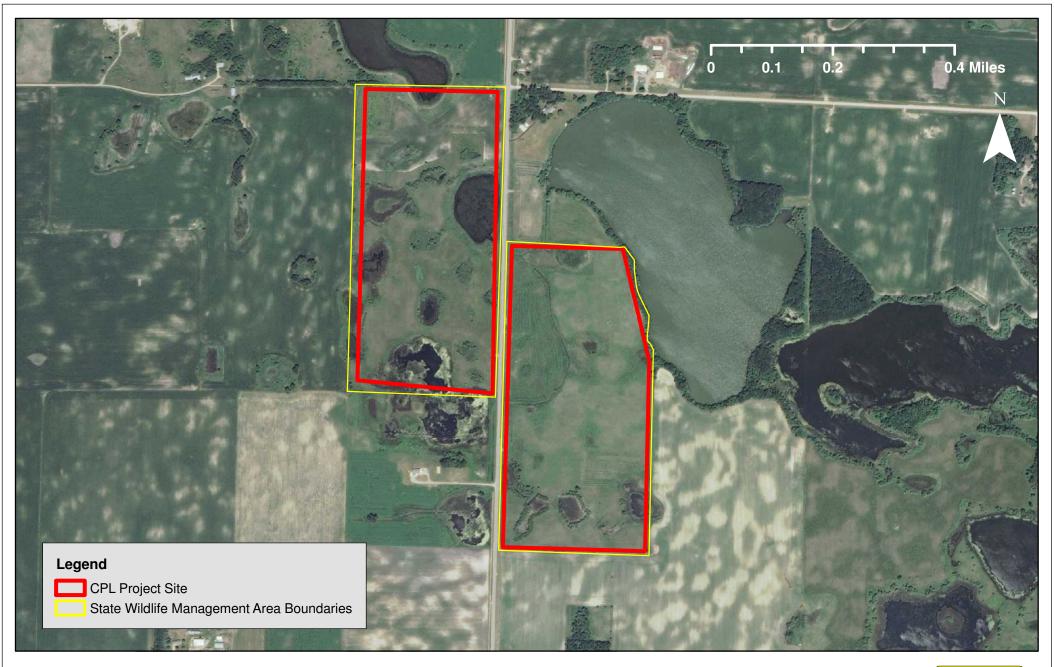

My Applications | Application main menu

CPL Applications

Conservation Partners Legacy Grant Application

(Total to date: 129) CPL1000038

| Corroadeboot | Name and Co                         | ntact                                                                                 |                                                                |                                                                                         |
|--------------|-------------------------------------|---------------------------------------------------------------------------------------|----------------------------------------------------------------|-----------------------------------------------------------------------------------------|
| Spreadsheet  | Project<br>Identifier:              | CPL1000038                                                                            | Street Address<br>Street Address                               | 1: 901 First St NE<br>2:                                                                |
|              | Project Name:                       | Volunteer Tree and Brush removal on Kandiyohi County WMA's                            | City:<br>State:                                                | Hopkins<br>MN                                                                           |
|              | Organization<br>Name:               | Minnesota Waterfowl Association                                                       | Zip Code:                                                      | 55343                                                                                   |
|              | Organization<br>Website:            | www.mnwaterfowl.com                                                                   |                                                                |                                                                                         |
|              | Organization<br>Contact Person      | Adam Benker/Brad Nylin                                                                |                                                                |                                                                                         |
|              | Contact Email:                      | adam.benker@mnwaterfowl.com                                                           |                                                                |                                                                                         |
|              | Contact Phone                       | 952-767-0320                                                                          |                                                                |                                                                                         |
|              | Location                            |                                                                                       |                                                                |                                                                                         |
|              | Primary Count                       | y: Kandiyohi                                                                          |                                                                |                                                                                         |
|              | Nearest City:                       |                                                                                       |                                                                |                                                                                         |
|              | Township:                           |                                                                                       |                                                                |                                                                                         |
|              | Project Site Na                     | me: Tree Removal on Kandiyo                                                           | hi MWA's                                                       |                                                                                         |
|              | Project Site La                     | nd Ownership: State                                                                   |                                                                |                                                                                         |
|              | Other Land Ov                       | vnership:                                                                             |                                                                |                                                                                         |
|              | Project Inform                      | nation                                                                                |                                                                |                                                                                         |
|              | Primary<br>Activity:                | Enhancement                                                                           |                                                                |                                                                                         |
|              | Primary<br>Habitat Type:            | Prairie                                                                               |                                                                |                                                                                         |
|              | Total Project<br>Acres:             | 64                                                                                    |                                                                |                                                                                         |
|              | Total Project<br>Sites:             | 4                                                                                     |                                                                |                                                                                         |
|              | Total Grant<br>Amount<br>Requested: | \$14400                                                                               |                                                                |                                                                                         |
|              | Total Match<br>Amount:              | \$1600                                                                                |                                                                |                                                                                         |
|              | Total Project<br>Cost:              | \$16000                                                                               |                                                                |                                                                                         |
|              | Project<br>Completion<br>Date:      | 09/2010 (MM/YYYY)                                                                     |                                                                |                                                                                         |
|              | Project<br>Summary and<br>Outcomes: | and removed from the proposed sites as peareas. Current plans are to consider the use | ossible on these V<br>e of the Bio-baler<br>e larger trees cut | for the small tree and brush removal. This<br>down and piled up for burning. The stumps |